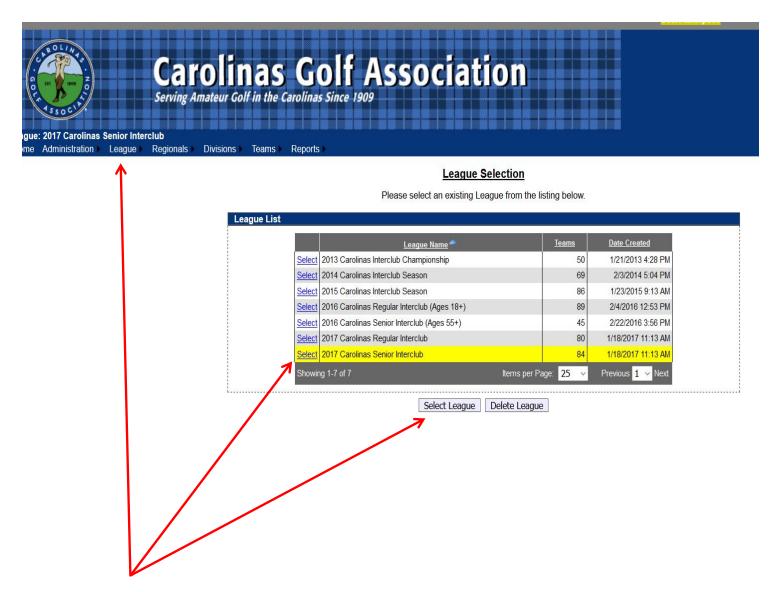

#### **TPP ADMINISTRATIVE PROCEDURES**

Once you login, click on "<u>Select"</u> for the league and year and then click "<u>Select League"</u>.