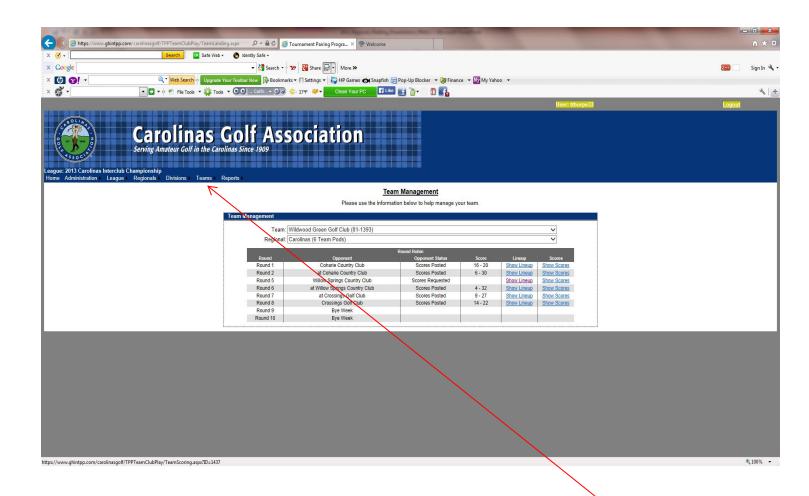

#### Set Match ROSTER:

- 1. Under the **Teams** tab, select **Weekly Management**.
- 2. The **Team Management** menu shows your regular season schedule, from here you can select your match lineup, and input scores for matches.
- 3. To select players for a match, click on **Show Lineup**.
- 4. Click on **Add Player** to select a player from your roster to play in the match.
- 5. Select whichever player you want
- 6. Players can be sorted alphabetically, by handicap index, course handicap, or GHIN number by clicking on the category header.
- 7. Players must be selected one at a time.
- 8. Players need to be listed in handicap order. Use the arrows on the right of the screen to put players in the correct order.
- 9. The Player in position 1A will play four-ball with the player in position 1B and so forth.
- 10. Make sure to click Submit Roster when you finish.
- 11.You will have the option of e-mailing your roster to:
  - a. The opposing team captain(s)
  - b. The opposing team captain(s) and your players
  - c. Your players only
  - d. Don't send any e-mail
- 12. When all players have been entered click <u>Teams</u> tab. Select <u>Weekly Management</u>, then select <u>Show Scores</u>. This will bring up your Weekly Scorecard / Worksheet.
- 13. To print off your match worksheet click on **Print** on the top right side of the screen.

- 2. The **Team Management** menu shows your regular season schedule, from here you can select your match lineup, and input scores for matches.
- 3. To select players for a match, click on **Show Lineup**.