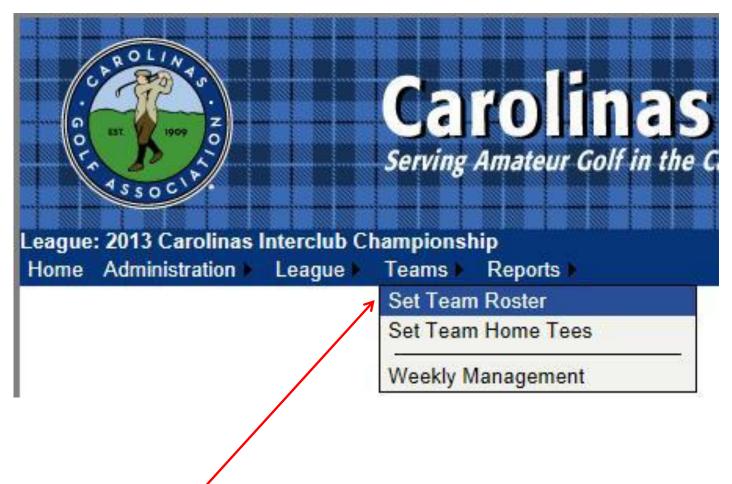

#### 1. HOW TO SET YOUR TEAM ROSTER

- 1. Under the **Teams** tab in the top left, select **Set Team Roster**.
- 2. Select Add to **Team Roster via Club Roster** to bring up your club's handicap roster.
- 3. Select all players that you wish to participate during the season. Players are listed in alphabetical order.
- 4. You can choose all eligible players on your club's roster or just the eight that are playing in a particular match.
- 5. You can add players from this list throughout the season; you do not need to put all players on your team immediately.
- 6. Note: low index must be no more than 18.4 if a **REGULAR** League team.
- 7. Click <u>Add</u> to add players to team roster.

#### Select the correct league to administer your team's info

2. Under the **Teams** tab in the top left, select **Set Team Roster**.