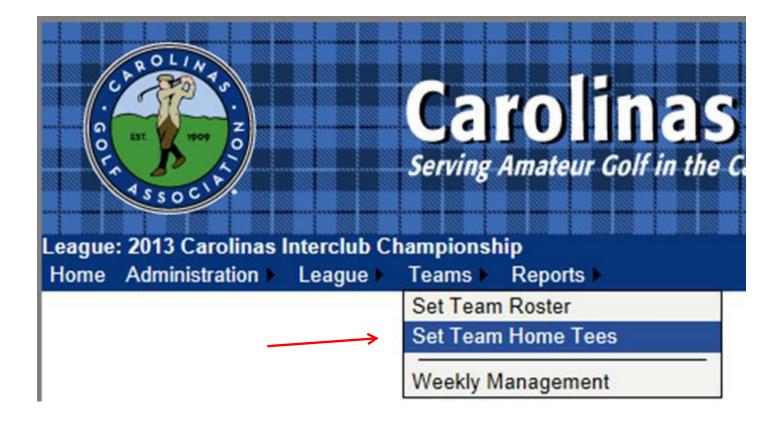

#### 2. HOW TO SET YOUR TEES

- 1. Under the **Teams** tab, select **Set Team Home Tees**
- 2. Use the same tee for all matches. Select **Edit** for your Club/Course.
- 3. Use the drop down box to select the default tees to be used and hit **Save**.
- 4. If you are using a combination tee that is not listed, you can manually enter the course rating and slope to better reflect the appropriate tee.
- 5. Use the bottom section to: (Optional) Select Tees Below to use for each match position if they are different than the default tee above.

# 1. Under the Teams tab, select Set Team Home Tees