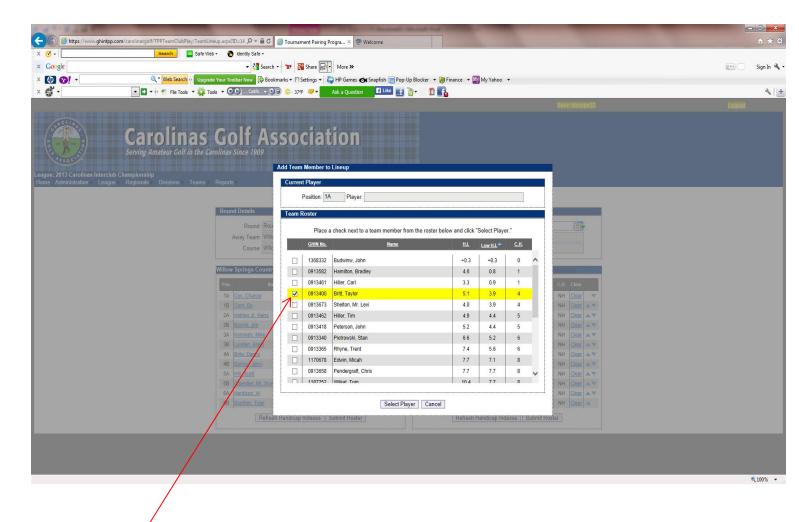

# 5. Select whichever player you want

- 6. Players can be sorted alphabetically, by handicap index, course handicap, or GHIN number by clicking on the category header.
- 7. Players must be selected **one at a time**.

- 8. Players need to be listed in handicap order, use the arrows on the right of the screen to put them in the correct order.
- 9. The Player in position 1A will play four-ball with the player in position 1B and so forth.
- 10. Make sure to click **Submit Roster** when you finish.