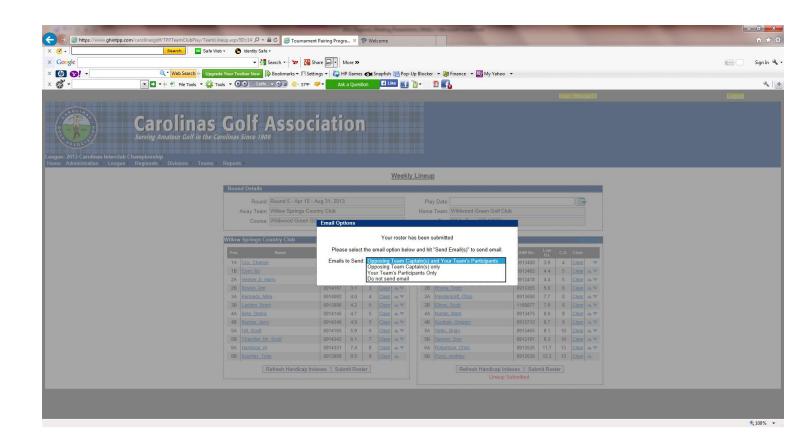

#### Set Match ROSTER:

- 1. Under the **Teams** tab, select **Weekly Management**.
- 2. The **Team Management** menu shows your regular season schedule, from here you can select your match lineup, and input scores for matches.
- 3. To select players for a match, click on **Show Lineup**.
- 4. Click on **Add Player** to select a player from your roster to play in the match.
- 5. Select whichever player you want
- 6. Players can be sorted alphabetically, by handicap index, course handicap, or GHIN number by clicking on the category header.
- 7. Players must be selected one at a time.
- 8. Players need to be listed in handicap order. Use the arrows on the right of the screen to put players in the correct order.
- 9. The Player in position 1A will play four-ball with the player in position 1B and so forth.
- 10. Make sure to click Submit Roster when you finish.
- 11.You will have the option of e-mailing your roster to:
  - a. The opposing team captain(s)
  - b. The opposing team captain(s) and your players
  - c. Your players only
  - d. Don't send any e-mail
- 12. When all players have been entered click <u>Teams</u> tab. Select <u>Weekly Management</u>, then select <u>Show Scores</u>. This will bring up your Weekly Scorecard / Worksheet.
- 13. To print off your match worksheet click on **Print** on the top right side of the screen.

- 11. You have the option of e-mailing your roster to:
  - a) The opposing team captain(s)
  - b) The opposing team captain(s) and your players
  - c) Your players only
  - d)Don't send any e-mail

 When all players have been entered click <u>Teams</u> tab. Select <u>Weekly Management</u>, then select <u>Show Scores</u>. This will bring up your Weekly Scorecard.