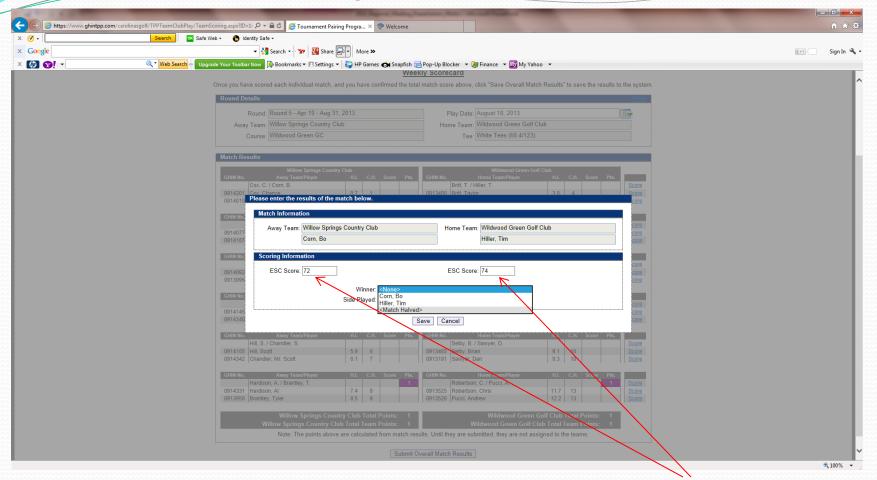

- 5. For the individual matches, you have to enter each players' **ESC score** and who won the match or if it was halved.
- 6. You can also specify if the match was played over 18 holes or just 9 holes. If it was only 9 holes, you would input the 9 hole score.

 To input Individual results, click on <u>Score</u> for each player on the right side of the screen. (This will only enter player's scores, not match points.)

- 5. For the individual matches, you have to enter each players' **ESC score**. Do not enter any points on this screen. Click Save.
- 6. You can also specify if the match was played over 18 holes or just 9 holes. If it was only 9 holes, you would input the 9 hole score.