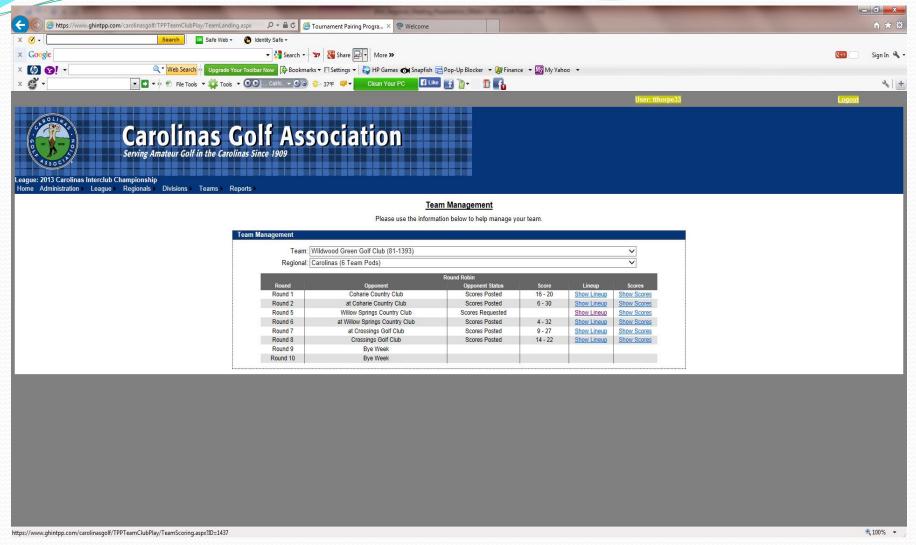

1. Under the **Teams** tab, select **Weekly Management**.

- 2. The **Team Management** menu shows your regular season schedule, from here you can select your match lineup, and input scores for matches.
- 3. To select players for a match, click on **Show Lineup**.

### Weekly Lineup

4. Click on Add Player to select a player from your team roster.

YOU MUST enter the date of each match

- 5. Select whichever player you want
- 6. Players can be sorted alphabetically, by handicap index, course handicap, or GHIN number by clicking on the category header.
- 7. Players must be selected **one at a time**.

- 11. You have the option of e-mailing your roster to:
  - a) The opposing team captain(s)
  - b) The opposing team captain(s) and your players
  - c) Your players only
  - d) Don't send any e-mail

12. When all players have been entered click <u>Teams</u> tab. Select <u>Weekly Management</u>, then select <u>Show Scores</u>. This will bring up your <u>Weekly Scorecard</u>.