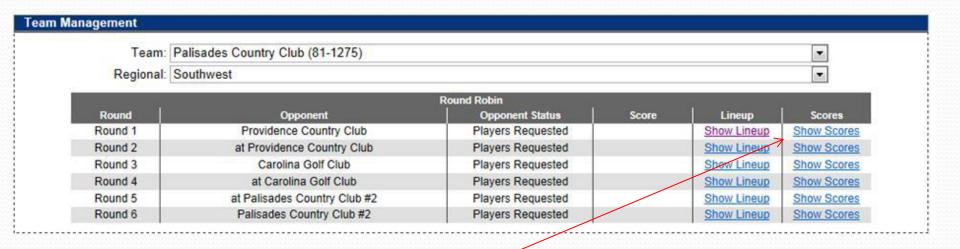

1. Under the **Teams** tab, select **Weekly Management**.

- 2. The **Team Management** menu shows your regular season schedule, from here you can select your match lineup, and input scores for matches.
- 3. To select players for a match, click on **Show Lineup**.

### Weekly Lineup

4. Click on Add Player to select a player from your team roster.

YOU MUST enter the date of each match

- 5. Select whichever player you want
- 6. Players can be sorted alphabetically, by handicap index, course handicap, or GHIN number by clicking on the category header.
- 7. Players must be selected **one at a time**.

- 11. You have the option of e-mailing your roster to:
  - a) The opposing team captain(s)
  - b) The opposing team captain(s) and your players
  - c) Your players only
  - d) Don't send any e-mail

12. When all players have been entered click <u>Teams</u> tab. Select <u>Weekly Management</u>, then select <u>Show Scores</u>. This will bring up your <u>Weekly Scorecard</u>.