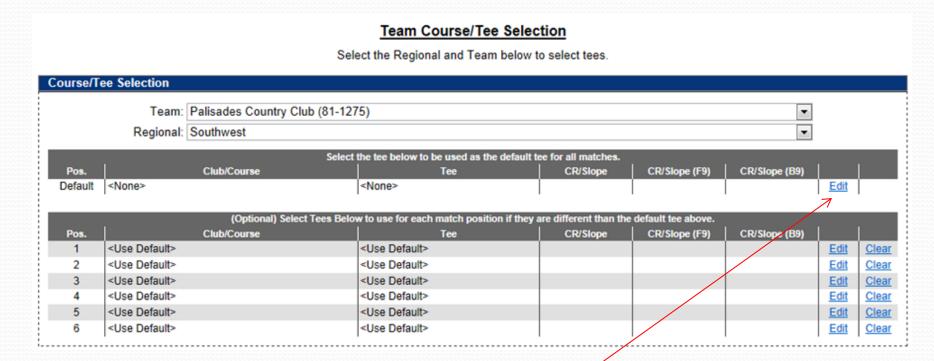

1. Under the **Teams** tab, select **Set Team Home Tees** 

2. To set default tee for all matches, click **Edit** under the header "Select the tee below to be used as the default tee for all matches".

3. Select the **Course** name and then select the **Tee** to be played for all matches. Click **SAVE** once correct tee is selected. As per interclub rules, each player will play from this tee in all matches.

- 4. If you are using a combination tee that is not listed, you can manually enter the course rating and slope to better reflect the appropriate tee.
- When you are finished, "<u>Use default tee</u>" should be selected for each position.
   Any tees that are not set will be set to the default tee.