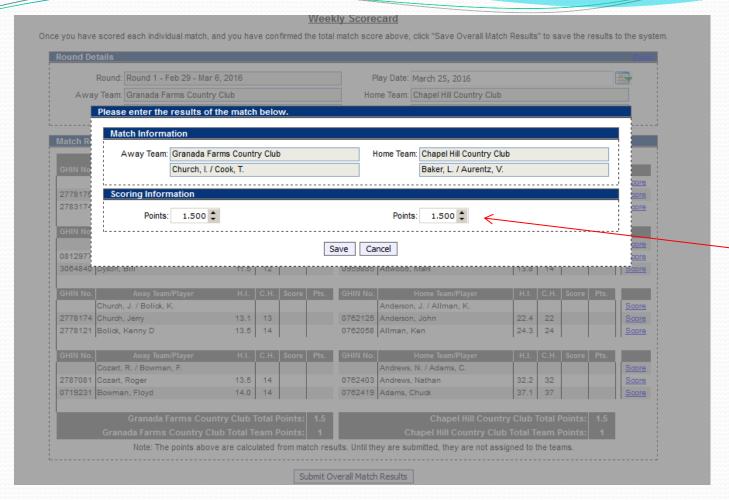

3. To input results, click on **Score** for each match on the right side of the screen.

4. For the match Assign the points per team (3-0, 2.5-.5, 2-1, 1.5-1.5), and hit **Save**. (Note: for half points, you must type in points. For whole points, you can use "ticker".) The match results are now scored.

 To input Individual results, click on <u>Score</u> for each player on the right side of the screen. (This will only enter player's scores, not match points.)

- 5. For the individual matches, you have to enter each players' **ESC score**. Do not enter any points on this screen. Click Save.
- 6. You can also specify if the match was played over 18 holes or just 9 holes. If it was only 9 holes, you would input the 9 hole score.