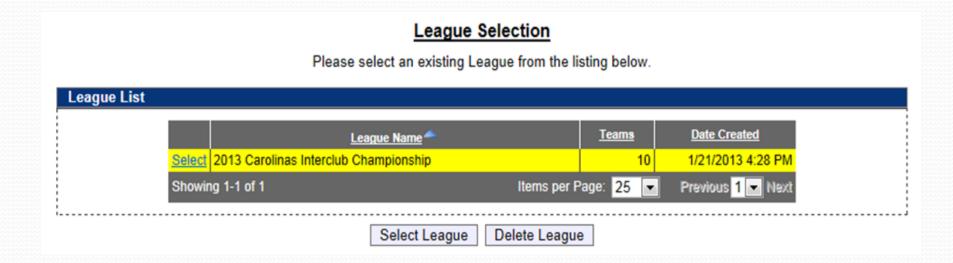

1. Once you login, click on the **Select League** icon, the Carolinas Interclub Championship will be the only one available.

2. Under the **Teams** tab in the top left, select **Set Team Roster**.