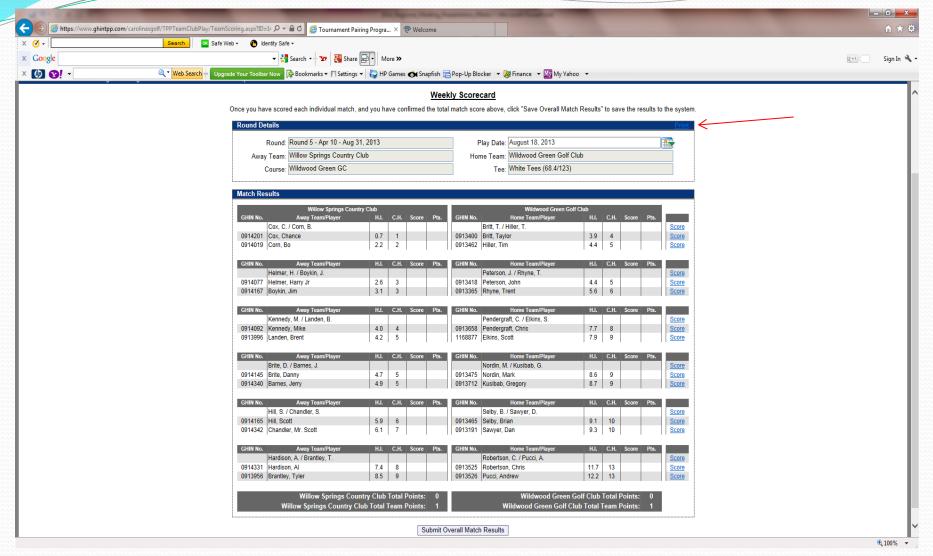

# HOW TO SUBMIT MATCH RESULTS with PLAYER SCORES

1. Under the **Teams** tab, select **Weekly Management**.

2. Select **Show Scores** for the appropriate match when you are ready to input match scores.

3. To input results, click on **Score** for each match on the right side of the screen.

4. For the four-ball match select the winning team or **<Match Halved>** if it ended in a tie, and hit **Save**.

4. To input Individual results, click on **Score** for each player on the right side of the screen.

- 5. For the individual matches, you have to enter each players' **ESC score** and who won the match or if it was halved.
- 6. You can also specify if the match was played over 18 holes or just 9 holes. If it was only 9 holes, you would input the 9 hole score.

- 7. When all match results are filled out, match and overall points will be calculated for you.
- 8. Make sure to hit **Submit Overall Match Results** at the bottom of the screen.

2. Select **Show Scores** for the appropriate match when you are ready to input match scores.