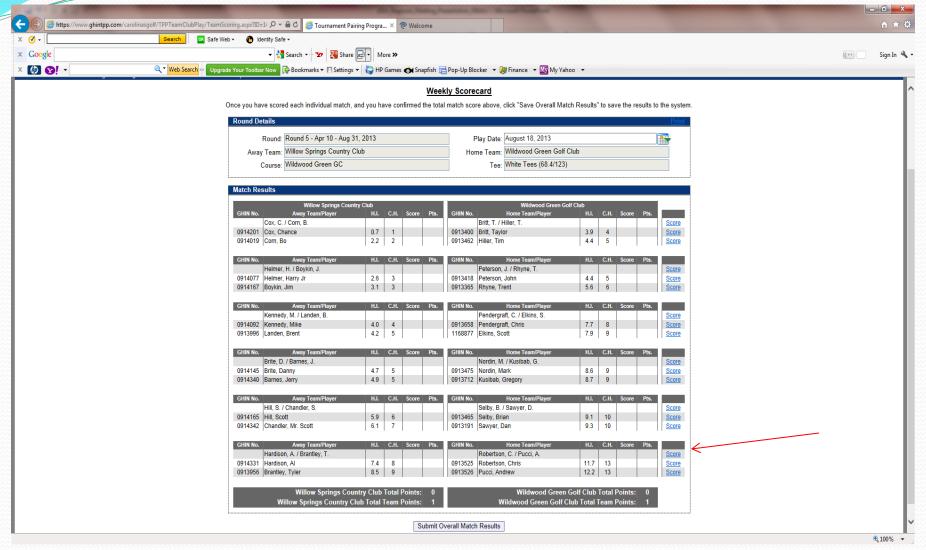

# HOW TO SUBMIT MATCH RESULTS with PLAYER SCORES

1. Under the **Teams** tab, select **Weekly Management**.

2. Select **Show Scores** for the appropriate match when you are ready to input match scores.

3. To input results, click on **Score** for each match on the right side of the screen.

4. For the four-ball match select the winning team or **<Match Halved>** if it ended in a tie, and hit **Save**.

4. To input Individual results, click on **Score** for each player on the right side of the screen.

- 5. For the individual matches, you have to enter each players' **ESC score** and who won the match or if it was halved.
- 6. You can also specify if the match was played over 18 holes or just 9 holes. If it was only 9 holes, you would input the 9 hole score.

- 7. When all match results are filled out, match and overall points will be calculated for you.
- 8. Make sure to hit **Submit Overall Match Results** at the bottom of the screen.

2. Select **Show Scores** for the appropriate match when you are ready to input match scores.