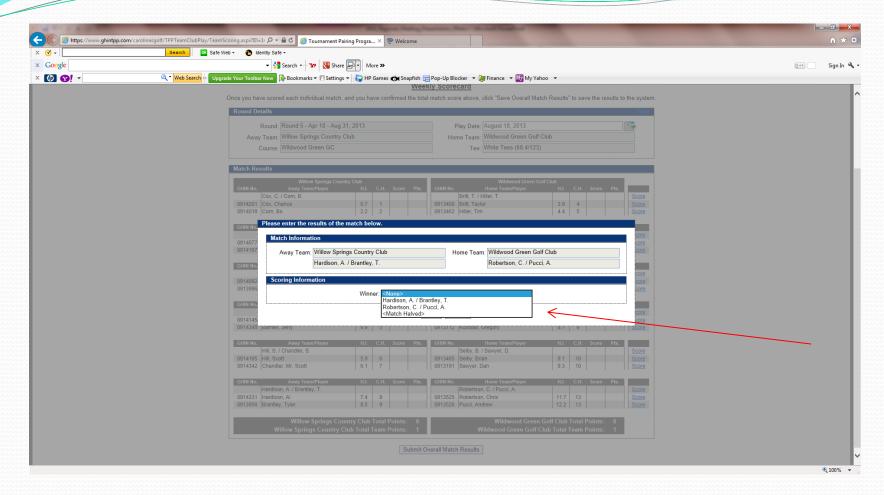

4. For the four-ball match select the winning team or **<Match Halved>** if it ended in a tie, and hit **Save**.

4. To input Individual results, click on **Score** for each player on the right side of the screen.

- 5. For the individual matches, you have to enter each players' **ESC score** and who won the match or if it was halved.
- 6. You can also specify if the match was played over 18 holes or just 9 holes. If it was only 9 holes, you would input the 9 hole score.