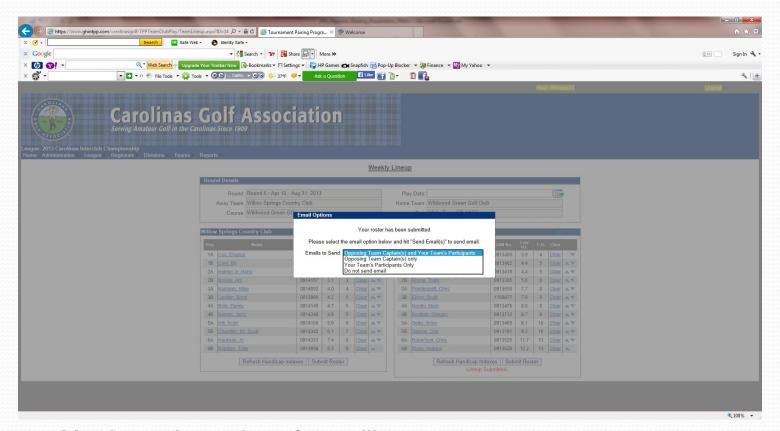

- 11. You have the option of e-mailing your roster to:
  - a) The opposing team captain(s)
  - b) The opposing team captain(s) and your players
  - c) Your players only
  - d) Don't send any e-mail

12. When all players have been entered click <u>Teams</u> tab. Select <u>Weekly Management</u>, then select <u>Show Scores</u>. This will bring up your <u>Weekly Scorecard</u>.