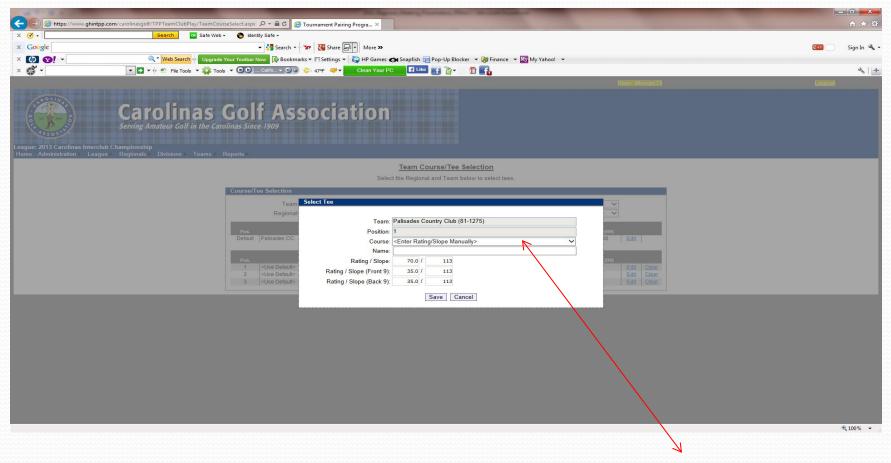

1. Under the **Teams** tab, select **Set Team Home Tees** 

2. To set default tee for all matches, click **Edit** under the header "Select the tee below to be used as the default tee for all matches".

3. Select the **Course** name and then select the **Tee** to be played for all matches. Click **SAVE** once correct tee is selected. As per interclub rules, each player will play from this tee in all matches.

- 4. If you are using a combination tee that is not listed, you can manually enter the course rating and slope to better reflect the appropriate tee.
- When you are finished, "<u>Use default tee</u>" should be selected for each position.
   Any tees that are not set will be set to the default tee.