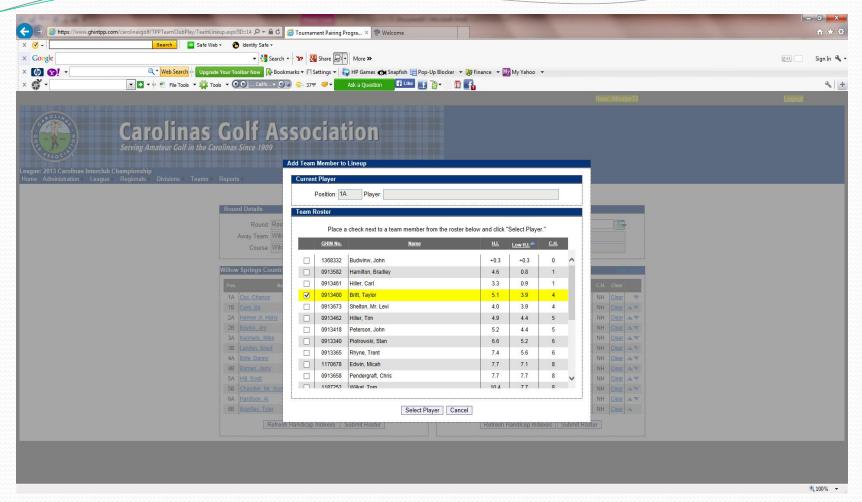

### Weekly Lineup

4. Click on Add Player to select a player from your team roster.

YOU MUST enter the date of each match

- 5. Select whichever player you want
- 6. Players can be sorted alphabetically, by handicap index, course handicap, or GHIN number by clicking on the category header.
- 7. Players must be selected **one at a time**.

### **Team Roster Setup**

Please select players from your club to fill out your roster.

|          | •                     |                                   |              |            |            |      |        |
|----------|-----------------------|-----------------------------------|--------------|------------|------------|------|--------|
| GHIN No. | Name 🐣                | <u>Email</u>                      | <u>Phone</u> | Work Phone | Cell Phone |      |        |
| 0784323  | Abrams, Mr. Scott     | abramssct@comcast.net             |              |            |            | Edit | Delete |
| 2592729  | Cox, Jason            | jason.cox@carolinasgolf.org       |              |            |            | Edit | Delete |
| 3054427  | Devane, Daniel        | stevedevane@gmail.com             |              |            |            | Edit | Delete |
| 0716577  | D'Ostroph, Bryan      | rdostroph@charter.net             |              |            |            | Edit | Delete |
| 3137194  | Duke, Gregg           | gregg71010@yahoo.com              |              |            |            | Edit | Delete |
| 1717740  | Gerbereux, Scott      | scott.gerbereux@carolinasgolf.org |              |            |            | Edit | Delete |
| 6273460  | Harder, Rusty         | rustyharder@gmail.com             |              |            |            | Edit | Delete |
| 0865423  | Hardisty, Mr. Douglas | dhardisty@usdigitalsolutions.com  |              |            |            | Edit | Delete |
| 3037559  | Kelly, Chris          |                                   |              |            |            | Edit | Delete |
| 0784601  | Palmer, Michael       | michael.palmer78@yahoo.com        |              |            |            | Edit | Delete |
| 2563020  | Priest, Andy          | andy.priest@carolinasgolf.org     |              |            |            | Edit | Delete |
| 3089800  | Stockwell, Joshua     | jmoney416@gmail.com               |              |            |            | Edit | Delete |
| 0729844  | Wilson, Michael       | pinehurstcaddie1@yahoo.com        |              |            |            | Edit | Delete |

Add to Team Roster via Search

Add to Team Roster via Club Roster

3. Select **Add to Team Roster via Club Roster** to bring up your club's entire handicap roster.

|          | Name                  | GHIN No. | City, State          | H.I. | Low H.I. |   |
|----------|-----------------------|----------|----------------------|------|----------|---|
|          | Abrams, Mr. Scott     | 0784323  | Foxfire Village, NC  | 2.4  | 2.0      |   |
|          | Ashley, Rae           | 3036228  | Hope Mills, NC       | NH   | NH       |   |
| <b>V</b> | Cox, Jason            | 2592729  | West End, NC         | +0.9 | +3.1     |   |
|          | Devane, Daniel        | 3054427  | Lillington, NC       | 9.9  | 9.9      |   |
|          | D'Ostroph, Amanda     | 2738498  | Whispering Pines, NC | 0.9  | 8.0      |   |
|          | D'Ostroph, Bryan      | 0716577  | Whispering Pines, NC | 5.6  | 5.6      |   |
|          | Duke, Gregg           | 3137194  | Pinehurst, NC        | 5.9  | 4.6      |   |
| √        | Gerbereux, Scott      | 1717740  | Pinehurst, NC        | 8.5  | 7.9      |   |
| <b>V</b> | Harder, Rusty         | 6273460  | Southern Pines, NC   | 11.6 | 11.0     |   |
| <b>V</b> | Hardisty, Mr. Douglas | 0865423  | Pinehurst, NC        | 13.3 | 13.0     |   |
|          | Kelly, Chris          | 3037559  |                      | NH   | NH       |   |
|          | Palmer, Michael       | 0784601  | Pinehurst, NC        | 19.2 | 19.2     | l |
| <b>V</b> | Priest, Andy          | 2563020  | Pinehurst, NC        | 6.6  | 6.4      |   |
|          | Stockwell, Joshua     | 3089800  | Aberdeen, NC         | +2.2 | +2.4     |   |

- 4. Select all players that you wish to participate during the season. Players are listed in alphabetical order.
- 5. You can choose all eligible players on your club's roster (recommend minimum of 20).
- 6. You can add players from this list throughout the season; you do not need to put all players on your team immediately.
- 7. Remember, their low index must be no more than 18.4 for Regular Interclub only.
- 8. Click Add to add players to team roster.