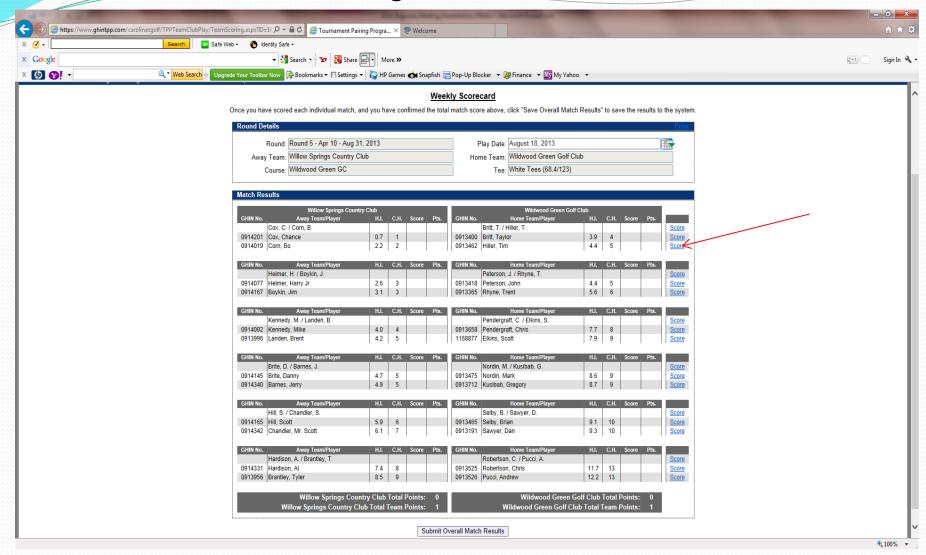

# HOW TO SUBMIT MATCH RESULTS with PLAYER SCORES

1. Under the **Teams** tab, select **Weekly Management**.

2. Select **Show Scores** for the appropriate match when you are ready to input match scores.

3. To input results, click on **Score** for each match on the right side of the screen.

- 7. When all match results are filled out, match and overall points will be calculated for you.
- 8. Make sure to hit **Submit Overall Match Results** at the bottom of the screen.

2. Select **Show Scores** for the appropriate match when you are ready to input match scores.