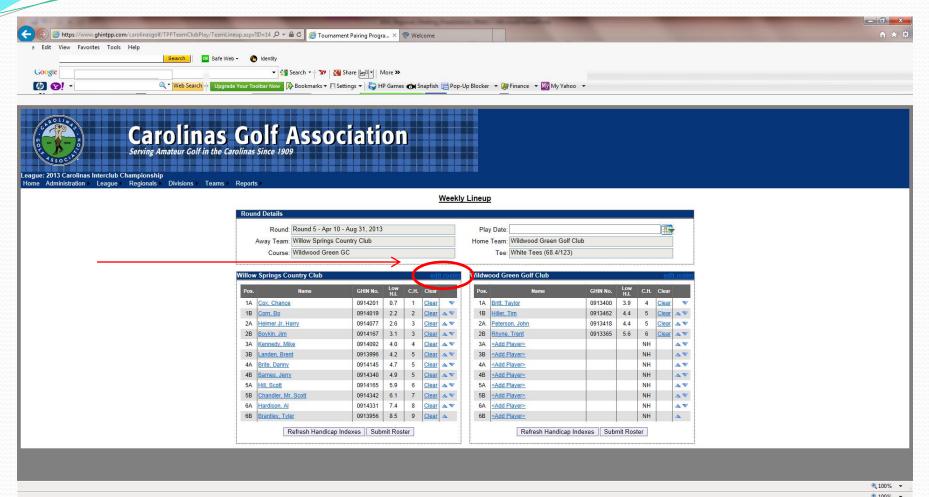

1. Under the **Teams** tab, select **Weekly Management**.

- 2. The **Team Management** menu shows your regular season schedule, from here you can select your match lineup, and input scores for matches.
- 3. To select players for a match, click on **Show Lineup**.

### Weekly Lineup

4. Click on Add Player to select a player from your team roster.

YOU MUST enter the date of each match

- 5. Select whichever player you want
- 6. Players can be sorted alphabetically, by handicap index, course handicap, or GHIN number by clicking on the category header.
- 7. Players must be selected **one at a time**.

- 8. Players need to be listed in handicap order, use the arrows on the right of the screen to put them in the correct order.
- 9. The Player in position 1A will play four-ball with the player in position 1B and so forth.
- 10. Make sure to click **Submit Roster** when you finish.