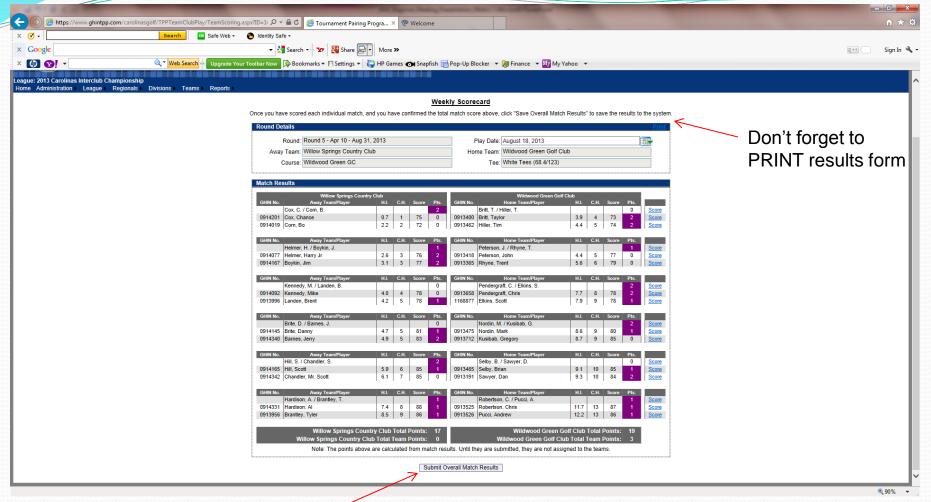

13. To print off your match worksheet click on **Print** on the top right side of the screen.

# HOW TO SUBMIT MATCH RESULTS with PLAYER SCORES

1. Under the **Teams** tab, select **Weekly Management**.

2. Select **Show Scores** for the appropriate match when you are ready to input match scores.

3. To input results, click on **Score** for each match on the right side of the screen.

- 7. When all match results are filled out, match and overall points will be calculated for you.
- 8. Make sure to hit **Submit Overall Match Results** at the bottom of the screen.

2. Select **Show Scores** for the appropriate match when you are ready to input match scores.

# Weekly Scorecard Once you have scored each individual match, and you have confirmed the total match score above, click "Save Overall Match Results" to save the results to the system.

| Round De | etails                           |                    |         |        |         |               |           |                           |                  |         |         |      | Pr         |
|----------|----------------------------------|--------------------|---------|--------|---------|---------------|-----------|---------------------------|------------------|---------|---------|------|------------|
|          | Round: Round 1 - Feb 29 - Mar 6  | 6, 2016            |         |        |         | Р             | lay Date: | March 25, 2016            |                  |         |         |      |            |
| Awa      | y Team: Granada Farms Country    | Club               |         |        |         | Hor           | ne Team:  | Chapel Hill Country Club  |                  |         |         |      |            |
|          |                                  |                    |         |        |         |               |           | 70.0/113                  |                  |         |         |      |            |
|          | Course: Not Selected or Manually | / Entered          |         |        |         |               | iee.      | 70.0/113                  |                  |         |         |      |            |
| Match Re | sults                            |                    |         |        |         |               |           |                           |                  |         |         |      |            |
|          | Granada Farms Coun               | itry Club          |         |        |         |               |           | Chapel Hill Country       | Club             |         |         |      |            |
| GHIN No. | Away Team/Player                 | H.I.               | C.H.    | Score  | Pts.    | GHIN No.      |           | Home Team/Player          | H.I.             | C.H.    | Score   | Pts. |            |
|          | Church, I. / Cook, T.            |                    |         |        | 1.5     |               | Baker, L. | / Aurentz, V.             |                  |         |         | 1.5  | Sco        |
| 2778175  | Church, Isaac                    | 0.3                | 0       | 81     | 0       | 0762184       | Baker, La | ance                      | 3.6              | 4       | 80      | 0    | <u>Sco</u> |
| 2783174  | Cook, Tim                        | 2.5                | 3       | 77     | 0       | 0762652       | Aurentz,  | Vincent                   | 6.8              | 7       | 79      | 0    | S∞         |
| GHIN No. | Away Team/Player                 | H.I.               | C.H.    | Score  | Pts.    | GHIN No.      |           | Home Team/Player          | H.I.             | C.H.    | Score   | Pts. |            |
|          | Abernathy, H. / Dyson, B.        |                    |         |        | 1       |               | Ballentir | ne, B. / Attwood, M.      |                  |         |         | 2    | Sα         |
| 0812977  | Abernathy, Hal                   | 10.4               | 10      | 78     | 0       | 0761968       | Ballentir | ne, Bruce                 | 13.0             | 13      | 78      | 0    | Sco        |
| 3064840  | Dyson, Bill                      | 11.5               | 12      | 88     | 0       | 0959885       | Attwood,  | , Mark                    | 13.8             | 14      | 88      | 0    | <u>S</u>   |
| GHIN No. | Away Team/Player                 | H.I.               | C.H.    | Score  | Pts.    | GHIN No.      |           | Home Team/Player          | H.I.             | C.H.    | Score   | Pts. |            |
|          | Church, J. / Bolick, K.          |                    |         |        | 2       |               | Anderso   | n, J. / Allman, K.        |                  |         |         | 1    | S∞         |
| 2778174  | Church, Jerry                    | 13.1               | 13      | 76     | 0       | 0762125       | Anderso   | n, John                   | 22.4             | 22      | 75      | 0    | Sco        |
| 2778121  | Bolick, Kenny D                  | 13.5               | 14      | 78     | 0       | 0762058       | Allman,   | Ken                       | 24.3             | 24      | 79      | 0    | <u>S</u>   |
| GHIN No. | Away Team/Player                 | H.I.               | C.H.    | Score  | Pts.    | GHIN No.      |           | Home Team/Player          | H.I.             | C.H.    | Score   | Pts. |            |
|          | Cozart, R. / Bowman, F.          |                    |         |        | 3       |               | Andrews   | , N. / Adams, C.          |                  |         |         | 0    | Sco        |
| 2787081  | Cozart, Roger                    | 13.5               | 14      | 99     | 0       | 0762403       | Andrews   | , Nathan                  | 32.2             | 32      | 97      | 0    | Soo        |
| 0719231  | Bowman, Floyd                    | 14.0               | 14      | 94     | 0       | 0762419       | Adams, (  | Chuck                     | 37.1             | 37      | 110     | 0    | Scor       |
|          | Granada Farms Coun               | try Clu <u>b</u> 1 | Total F | oints: | 7.5     |               |           | Chapel Hill Count         | try Clu <u>b</u> | Total F | Points: | 4.5  | 1          |
|          | Granada Farms Country Clu        | ub Total To        | eam F   | oints: | 3       |               | С         | hapel Hill Country Clu    | b Total T        | eam I   | Points: | 0    |            |
|          | •                                |                    |         |        | tch res | ults Until th |           | bmitted, they are not ass |                  |         |         |      | 1          |

Don't forget to PRINT results form

7. When all match results are filled out, match and overall points will be calculated for you.

Submit Overall Match Results

8. Make sure to hit **Submit Overall Match Results** at the bottom of the screen.