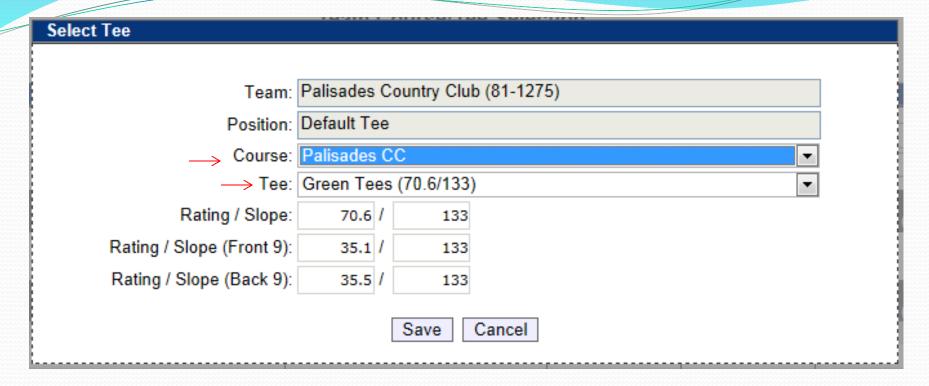

1. Under the **Teams** tab, select **Set Team Home Tees** 

2. To set default tee for all matches, click **Edit** under the header "Select the tee below to be used as the default tee for all matches".

3. Select the **Course** name and then select the **Tee** to be played for all matches. Click **SAVE** once correct tee is selected. As per interclub rules, each player will play from this tee in all matches.

- 4. If you are using a combination tee that is not listed, you can manually enter the course rating and slope to better reflect the appropriate tee.
- When you are finished, "<u>Use default tee</u>" should be selected for each position.
   Any tees that are not set will be set to the default tee.