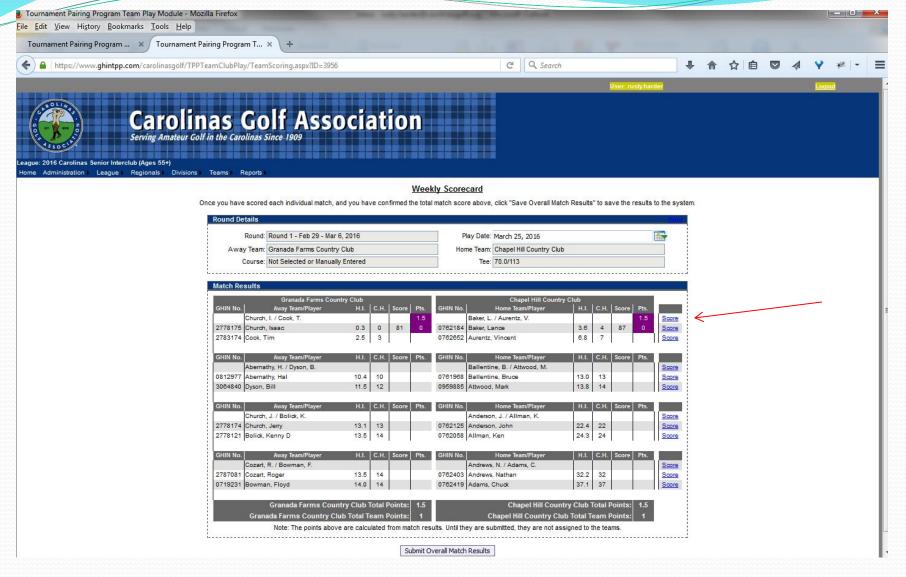

# HOW TO SUBMIT MATCH RESULTS with PLAYER SCORES

1. Under the **Teams** tab, select **Weekly Management**.

2. Select **Show Scores** for the appropriate match when you are ready to input match scores.

3. To input results, click on **Score** for each match on the right side of the screen.

- 7. When all match results are filled out, match and overall points will be calculated for you.
- 8. Make sure to hit **Submit Overall Match Results** at the bottom of the screen.

2. Select **Show Scores** for the appropriate match when you are ready to input match scores.

# Weekly Scorecard Once you have scored each individual match, and you have confirmed the total match score above, click "Save Overall Match Results" to save the results to the system.

| Round De | etails                           |                    |         |        |         |               |           |                           |                  |         |         |      | Pr         |
|----------|----------------------------------|--------------------|---------|--------|---------|---------------|-----------|---------------------------|------------------|---------|---------|------|------------|
|          | Round: Round 1 - Feb 29 - Mar 6  | 6, 2016            |         |        |         | Р             | lay Date: | March 25, 2016            |                  |         |         |      |            |
| Awa      | y Team: Granada Farms Country    | Club               |         |        |         | Hor           | ne Team:  | Chapel Hill Country Club  |                  |         |         |      |            |
|          |                                  |                    |         |        |         |               |           | 70.0/113                  |                  |         |         |      |            |
|          | Course: Not Selected or Manually | / Entered          |         |        |         |               | iee.      | 70.0/113                  |                  |         |         |      |            |
| Match Re | sults                            |                    |         |        |         |               |           |                           |                  |         |         |      |            |
|          | Granada Farms Coun               | itry Club          |         |        |         |               |           | Chapel Hill Country       | Club             |         |         |      |            |
| GHIN No. | Away Team/Player                 | H.I.               | C.H.    | Score  | Pts.    | GHIN No.      |           | Home Team/Player          | H.I.             | C.H.    | Score   | Pts. |            |
|          | Church, I. / Cook, T.            |                    |         |        | 1.5     |               | Baker, L. | / Aurentz, V.             |                  |         |         | 1.5  | Sco        |
| 2778175  | Church, Isaac                    | 0.3                | 0       | 81     | 0       | 0762184       | Baker, La | ance                      | 3.6              | 4       | 80      | 0    | <u>Sco</u> |
| 2783174  | Cook, Tim                        | 2.5                | 3       | 77     | 0       | 0762652       | Aurentz,  | Vincent                   | 6.8              | 7       | 79      | 0    | S∞         |
| GHIN No. | Away Team/Player                 | H.I.               | C.H.    | Score  | Pts.    | GHIN No.      |           | Home Team/Player          | H.I.             | C.H.    | Score   | Pts. |            |
|          | Abernathy, H. / Dyson, B.        |                    |         |        | 1       |               | Ballentir | ne, B. / Attwood, M.      |                  |         |         | 2    | Sα         |
| 0812977  | Abernathy, Hal                   | 10.4               | 10      | 78     | 0       | 0761968       | Ballentir | ne, Bruce                 | 13.0             | 13      | 78      | 0    | Sco        |
| 3064840  | Dyson, Bill                      | 11.5               | 12      | 88     | 0       | 0959885       | Attwood,  | , Mark                    | 13.8             | 14      | 88      | 0    | <u>S</u>   |
| GHIN No. | Away Team/Player                 | H.I.               | C.H.    | Score  | Pts.    | GHIN No.      |           | Home Team/Player          | H.I.             | C.H.    | Score   | Pts. |            |
|          | Church, J. / Bolick, K.          |                    |         |        | 2       |               | Anderso   | n, J. / Allman, K.        |                  |         |         | 1    | S∞         |
| 2778174  | Church, Jerry                    | 13.1               | 13      | 76     | 0       | 0762125       | Anderso   | n, John                   | 22.4             | 22      | 75      | 0    | Sco        |
| 2778121  | Bolick, Kenny D                  | 13.5               | 14      | 78     | 0       | 0762058       | Allman,   | Ken                       | 24.3             | 24      | 79      | 0    | <u>S</u>   |
| GHIN No. | Away Team/Player                 | H.I.               | C.H.    | Score  | Pts.    | GHIN No.      |           | Home Team/Player          | H.I.             | C.H.    | Score   | Pts. |            |
|          | Cozart, R. / Bowman, F.          |                    |         |        | 3       |               | Andrews   | , N. / Adams, C.          |                  |         |         | 0    | Sco        |
| 2787081  | Cozart, Roger                    | 13.5               | 14      | 99     | 0       | 0762403       | Andrews   | , Nathan                  | 32.2             | 32      | 97      | 0    | Soo        |
| 0719231  | Bowman, Floyd                    | 14.0               | 14      | 94     | 0       | 0762419       | Adams, (  | Chuck                     | 37.1             | 37      | 110     | 0    | Scor       |
|          | Granada Farms Coun               | try Clu <u>b</u> 1 | Total F | oints: | 7.5     |               |           | Chapel Hill Count         | try Clu <u>b</u> | Total F | Points: | 4.5  | 1          |
|          | Granada Farms Country Clu        | ub Total To        | eam F   | oints: | 3       |               | С         | hapel Hill Country Clu    | b Total T        | eam I   | Points: | 0    |            |
|          | •                                |                    |         |        | tch res | ults Until th |           | bmitted, they are not ass |                  |         |         |      | 1          |

Don't forget to PRINT results form

7. When all match results are filled out, match and overall points will be calculated for you.

Submit Overall Match Results

8. Make sure to hit **Submit Overall Match Results** at the bottom of the screen.