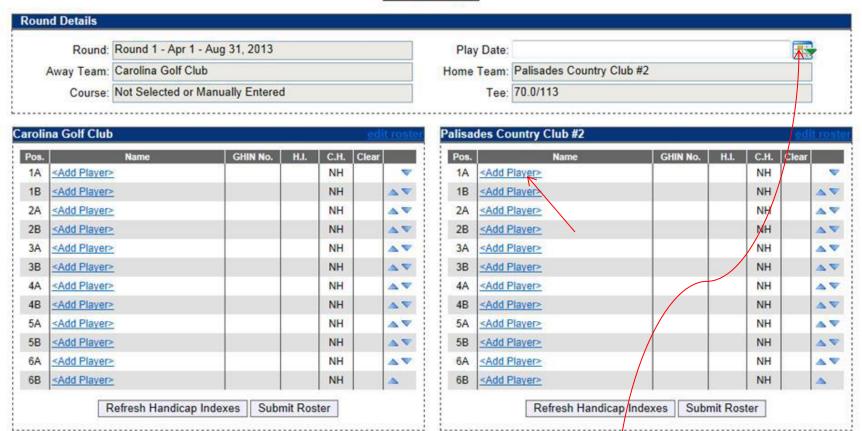

1. Under the **Teams** tab, select **Weekly Management**.

- 2. The **Team Management** menu shows your regular season schedule, from here you can select your match lineup, and input scores for matches.
- 3. To select players for a match, click on **Show Lineup**.

### Weekly Lineup

4. Click on Add Player to select a player from your team roster.

YOU MUST enter the date of each match

- 5. Select whichever player you want
- 6. Players can be sorted alphabetically, by handicap index, course handicap, or GHIN number by clicking on the category header.
- 7. Players must be selected **one at a time**.

- 8. Players need to be listed in handicap order, use the arrows on the right of the screen to put them in the correct order.
- 9. The Player in position 1A will play four-ball with the player in position 1B and so forth.
- 10. Make sure to click **Submit Roster** when you finish.

- 11. You have the option of e-mailing your roster to:
  - a) The opposing team captain(s)
  - b) The opposing team captain(s) and your players
  - c) Your players only
  - d) Don't send any e-mail

12. When all players have been entered click <u>Teams</u> tab. Select <u>Weekly Management</u>, then select <u>Show Scores</u>. This will bring up your <u>Weekly Scorecard</u>.