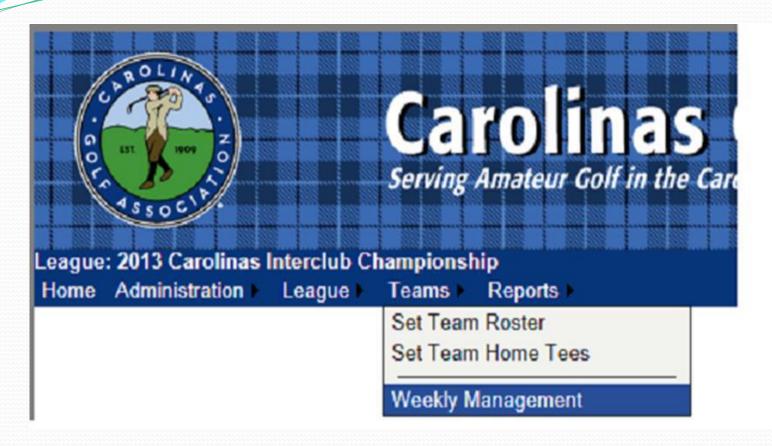

1. Under the **Teams** tab, select **Weekly Management**.

- 2. The **Team Management** menu shows your regular season schedule, from here you can select your match lineup, and input scores for matches.
- 3. To select players for a match, click on **Show Lineup**.

- 11. You have the option of e-mailing your roster to:
  - a) The opposing team captain(s)
  - b) The opposing team captain(s) and your players
  - c) Your players only
  - d) Don't send any e-mail

12. When all players have been entered click <u>Teams</u> tab. Select <u>Weekly Management</u>, then select <u>Show Scores</u>. This will bring up your <u>Weekly Scorecard</u>.