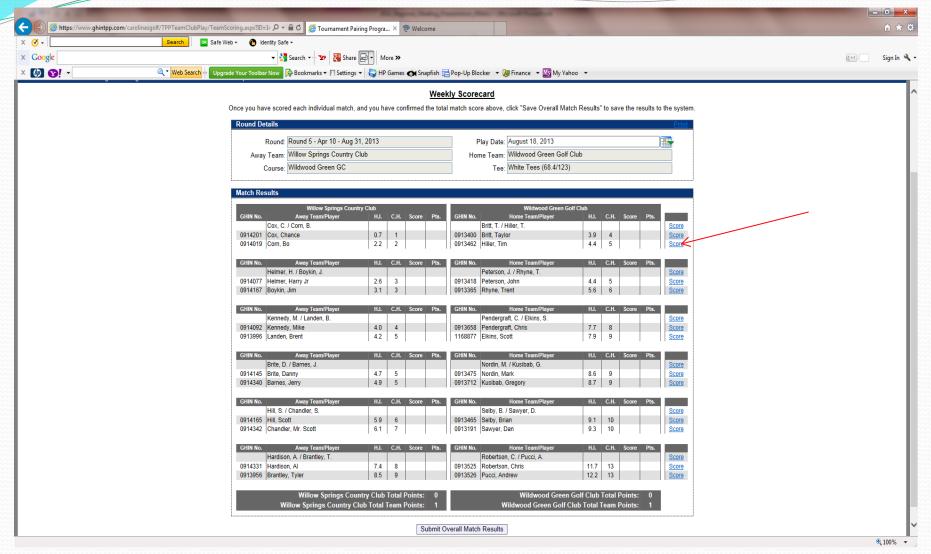

# HOW TO SUBMIT MATCH RESULTS with PLAYER SCORES

1. Under the **Teams** tab, select **Weekly Management**.

2. Select **Show Scores** for the appropriate match when you are ready to input match scores.

3. To input results, click on **Score** for each match on the right side of the screen.

4. For the four-ball match select the winning team or **<Match Halved>** if it ended in a tie, and hit **Save**.

4. To input Individual results, click on **Score** for each player on the right side of the screen.

- 5. For the individual matches, you have to enter each players' **ESC score** and who won the match or if it was halved.
- 6. You can also specify if the match was played over 18 holes or just 9 holes. If it was only 9 holes, you would input the 9 hole score.

- 7. When all match results are filled out, match and overall points will be calculated for you.
- 8. Make sure to hit **Submit Overall Match Results** at the bottom of the screen.

2. Select **Show Scores** for the appropriate match when you are ready to input match scores.