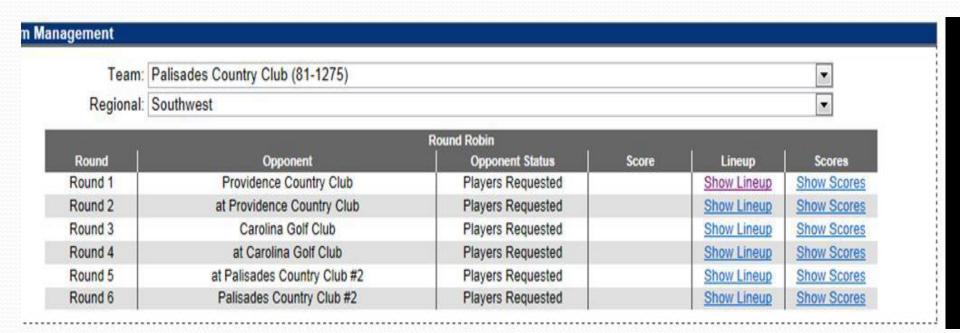

1. Under the **Teams** tab, select **Weekly Management**.

- 2. The **Team Management** menu shows your regular season schedule, from here you can select your match lineup, and input scores for matches.
- 3. To select players for a match, click on **Show Lineup**.

### Weekly Lineup

4. Click on Add Player to select a player from your team roster.

YOU MUST enter the date of each match

- 5. Select whichever player you want
- 6. Players can be sorted alphabetically, by handicap index, course handicap, or GHIN number by clicking on the category header.
- 7. Players must be selected **one at a time**.