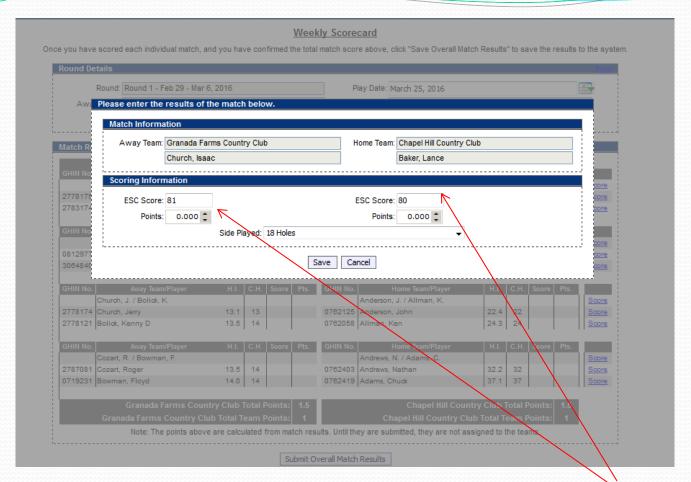

- 5. For the individual matches, you have to enter each players' **ESC score** and who won the match or if it was halved.
- 6. You can also specify if the match was played over 18 holes or just 9 holes. If it was only 9 holes, you would input the 9 hole score.

 To input Individual results, click on <u>Score</u> for each player on the right side of the screen. (This will only enter player's scores, not match points.)

- 5. For the individual matches, you have to enter each players' **ESC score**. Do not enter any points on this screen. Click Save.
- 6. You can also specify if the match was played over 18 holes or just 9 holes. If it was only 9 holes, you would input the 9 hole score.