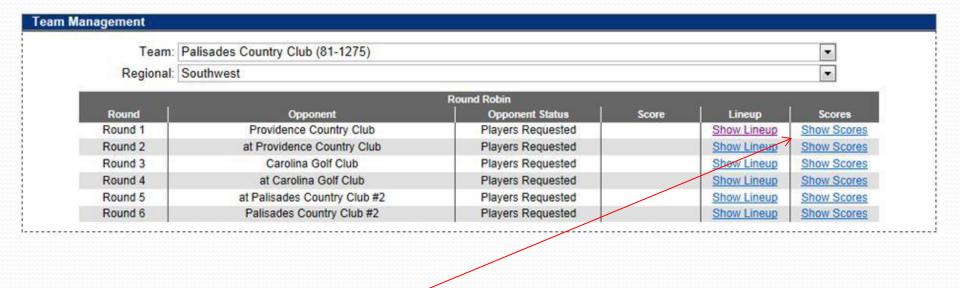

1. Under the **Teams** tab, select **Weekly Management**.

- 2. The **Team Management** menu shows your regular season schedule, from here you can select your match lineup, and input scores for matches.
- 3. To select players for a match, click on **Show Lineup**.