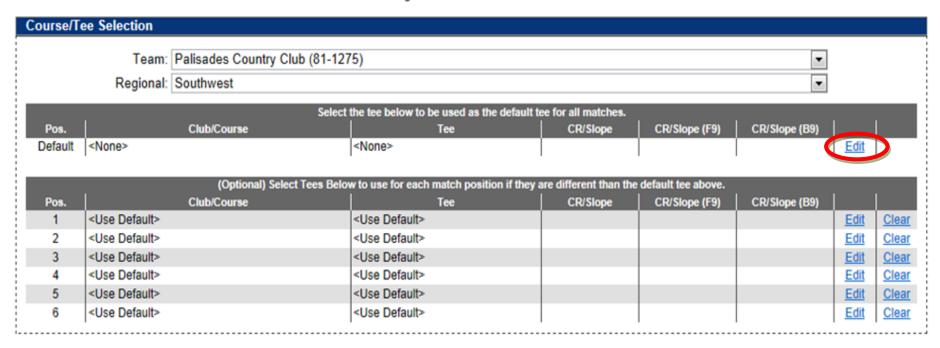

## Team Course/Tee Selection

Select the Regional and Team below to select tees.

2. To set default tee for all matches, click Edit under the header "Select the tee below to be used as the default tee for all matches".

3. Select the Course name and then select the tee to be played for all matches. Click save once correct tee is selected. As per interclub rules, each player will play from this tee in all matches.

- 4. If you are using a combination tee that is not listed, you can manually enter the course rating and slope to better reflect the appropriate tee.
- 5. When you are finished, "Use default tee" should be selected for each position. Any tees that are not set will be set to the default tee.