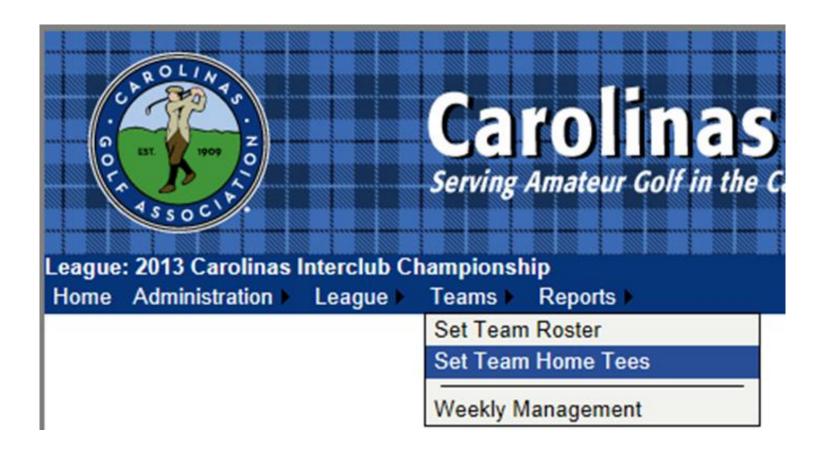

## **HOW TO SELECT YOUR TEES**

1. Under the **Teams** tab, select **Set Team Home Tees** 