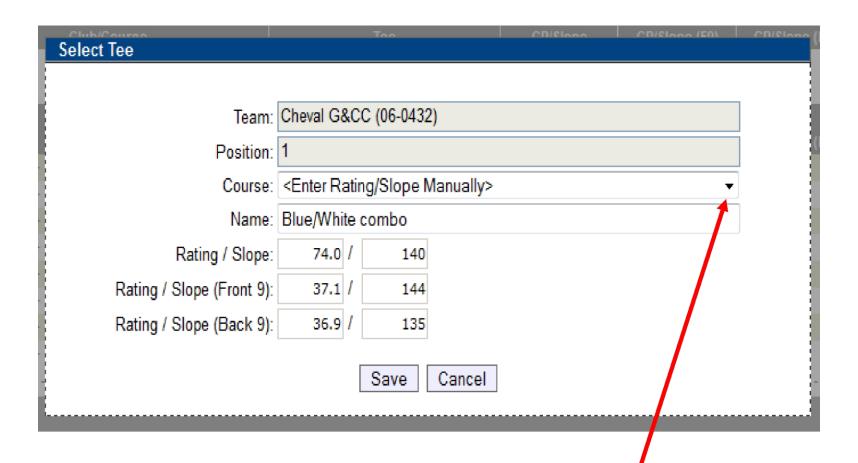

## **HOW TO SELECT YOUR TEES**



1. Under the **Teams** tab, select **Set Team Home Tees** 

## Team Course/Tee Selection

Select the Regional and Team below to select tees.



2. To set default tee for all matches, click Edit under the header "Select the tee below to be used as the default tee for all matches".



3. Select the Course name and then select the tee to be played for all matches. Click save once correct tee is selected. As per interclub rules, each player will play from this tee in all matches.



- 4. If you are using a combination tee that is not listed, you can manually enter the course rating and slope to better reflect the appropriate tee.
- 5. When you are finished, "Use default tee" should be selected for each position. Any tees that are not set will be set to the default tee.