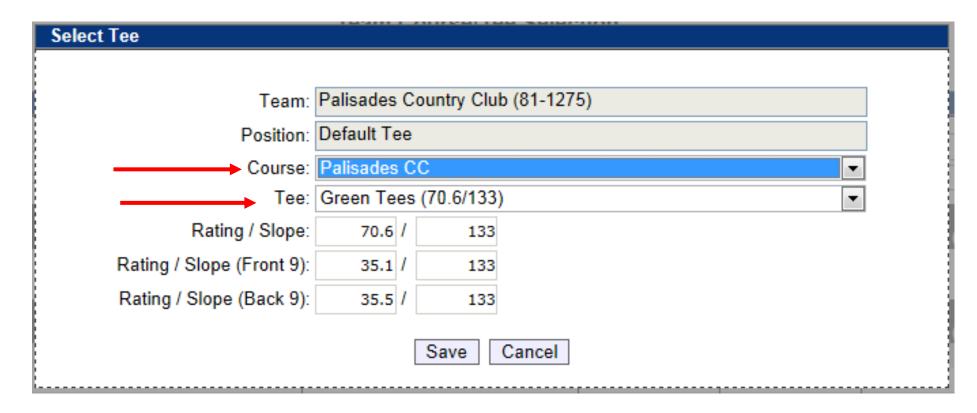

3. Select the Course name and then select the tee to be played for all matches. Click save once correct tee is selected. As per interclub rules, each player will play from this tee in all matches.

- 4. If you are using a combination tee that is not listed, you can manually enter the course rating and slope to better reflect the appropriate tee.
- 5. When you are finished, "Use default tee" should be selected for each position. Any tees that are not set will be set to the default tee.